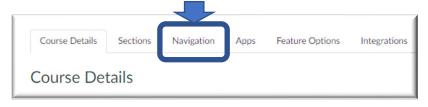

## **Customizing the Navigation Menu**

In Settings – go to the Navigation tab.

| Course Details                                                                                       | Sections            | Navigation            | Apps          | F |
|------------------------------------------------------------------------------------------------------|---------------------|-----------------------|---------------|---|
| rag and drop item                                                                                    | s to reorder th     | nem in the course     | e navigation. |   |
| Home                                                                                                 |                     |                       |               |   |
| Announcements                                                                                        |                     |                       |               | : |
| Syllabus                                                                                             |                     |                       |               | : |
| Modules                                                                                              |                     |                       |               | : |
| Assignments                                                                                          |                     |                       |               | : |
| Grades                                                                                               |                     |                       |               | : |
| Multi-Tool                                                                                           |                     |                       |               | : |
| Student Resources                                                                                    |                     |                       |               | : |
| Studio                                                                                               |                     |                       |               | : |
| Attendance                                                                                           |                     |                       |               | : |
| New Analytics                                                                                        |                     |                       |               | : |
| People                                                                                               |                     |                       |               | : |
| Tutor.com: 24/7 Online Tutoring                                                                      |                     |                       |               | : |
| GTCC Student Policies and Information                                                                |                     |                       |               | : |
| rag items here to<br>sabling most pages wi<br>the course home page<br>Item Banks<br>Page disabled, v | Il cause students i | who visit those pages |               | d |
| Collaborations<br>Page disabled, will redirect to course home page                                   |                     |                       |               | : |
| Badges<br>Page disabled, won't appear in navigation                                                  |                     |                       |               | : |
| BigBlueButton<br>Page disabled, will redirect to course home page                                    |                     |                       |               | : |
| Rubrics<br>Page disabled, will redirect to course home page                                          |                     |                       |               | : |
| Outcomes<br>Page disabled, will redirect to course home page                                         |                     |                       |               | : |

At the top of the page, you will see a list of all sections that are visible to users.

You can drag and drop any menu item to change its position.

You can drag and drop items from the top to the bottom to hide them from students.