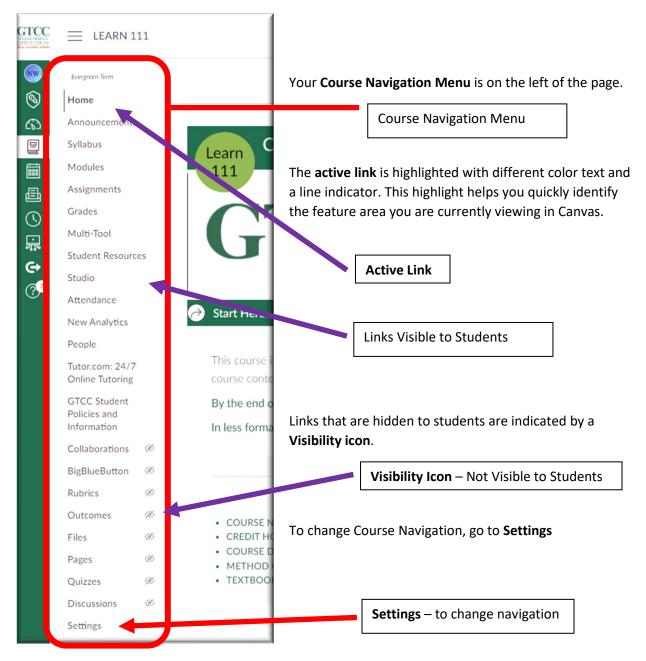

## **Customizing the Navigation Menu**

In Settings – go to the Navigation tab.

| Course Details                                                                                       | Sections            | Navigation            | Apps          | F |
|------------------------------------------------------------------------------------------------------|---------------------|-----------------------|---------------|---|
| rag and drop item                                                                                    | s to reorder th     | nem in the course     | e navigation. |   |
| Home                                                                                                 |                     |                       |               |   |
| Announcements                                                                                        |                     |                       |               | : |
| Syllabus                                                                                             |                     |                       |               | : |
| Modules                                                                                              |                     |                       |               | : |
| Assignments                                                                                          |                     |                       |               | : |
| Grades                                                                                               |                     |                       |               | : |
| Multi-Tool                                                                                           |                     |                       |               | : |
| Student Resources                                                                                    |                     |                       |               | : |
| Studio                                                                                               |                     |                       |               | : |
| Attendance                                                                                           |                     |                       |               | : |
| New Analytics                                                                                        |                     |                       |               | : |
| People                                                                                               |                     |                       |               | : |
| Tutor.com: 24/7 Online Tutoring                                                                      |                     |                       |               | : |
| GTCC Student Policies and Information                                                                |                     |                       |               | : |
| rag items here to<br>sabling most pages wi<br>the course home page<br>Item Banks<br>Page disabled, v | Il cause students i | who visit those pages |               | d |
| Collaborations<br>Page disabled, will redirect to course home page                                   |                     |                       |               | : |
| Badges<br>Page disabled, won't appear in navigation                                                  |                     |                       |               | : |
| BigBlueButton<br>Page disabled, will redirect to course home page                                    |                     |                       |               | : |
| Rubrics<br>Page disabled, will redirect to course home page                                          |                     |                       |               | : |
| Outcomes<br>Page disabled, will redirect to course home page                                         |                     |                       |               | : |