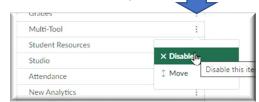

You can drag items from the bottom group to the top to make them visible to students.

You can also click on the three dots: which brings up the Disable and Move options.

Simplifying the Course Menu will help students navigate your course.