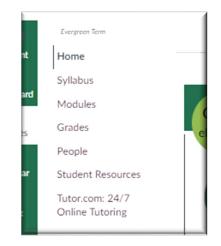

You need to have: Home, Syllabus, Modules, Grades at the minimum.

On the right is an example of the student view of the course navigation.

Do not forget to **Save** once you have altered the Navigation.