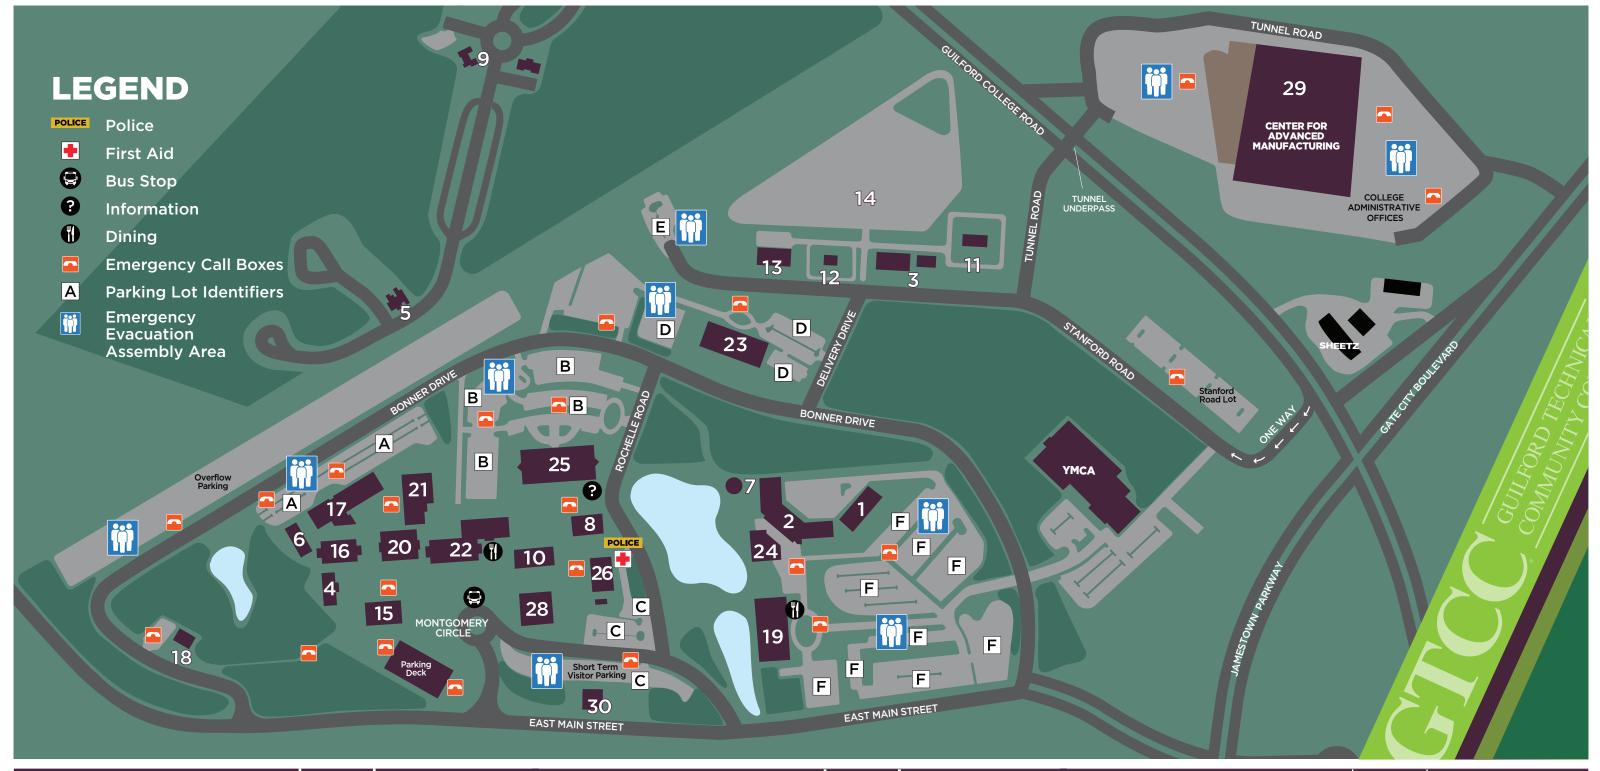

| Key and Building Name                         | Map<br>Building # | Physical Address     | Key and Building Name               | Map<br>Building # | Physical Address      | Key and Building Name                                                 | Map<br>Building # | Physical Address          |
|-----------------------------------------------|-------------------|----------------------|-------------------------------------|-------------------|-----------------------|-----------------------------------------------------------------------|-------------------|---------------------------|
| <b>AB</b> Grounds & Building Maintenance      | 1                 | 1001 Bonner Drive    | ER1 ERTC1 / Burn Tower              | 11                | 5900 Stanford Road    | PARK Parking Deck                                                     |                   | 603 East Main Street      |
| AT Sears Applied Technologies                 | 25                | 1201 Bonner Drive    | ER2 ERTC2 / Drill Tower             | 12                | 5906 Stanford Road    | PH President's House                                                  | 18                | 1491 Bonner Drive         |
| BH Business Hall                              | 4                 | 607 East Main Street | ER3 ERTC3 / Service Building        | 13                | 5908 Stanford Road    | PS Public Safety                                                      | 23                | 100 Delivery Drive        |
| BP Burn Pits                                  | 3                 | 5902 Stanford Road   | ER4 Drive Track                     | 14                | 5904 Stanford Road    | SC Service Careers                                                    | 26                | 202 Rochelle Road         |
| <b>CADM</b> Center for Advanced Manufacturing | 29                | 6012 Gate City Blvd. | GH Gerrald Hall                     | 16                | 609 East Main Street  | SH Science Hall                                                       | 24                | 1005 Bonner Drive         |
| CC Medlin Campus Center                       | 22                | 601 East Main Street | <b>HM</b> Koury Hospitality Careers | 19                | 621 East Main Street  | T1 Con Ed Registrar & Instructional Support Offices                   | 5                 | 140 Jamestown Court       |
| CEPJ Central Energy Plant                     | 6                 | 1305 Bonner Drive    | HT Hassell Health Technologies      | 17                | 1303 Bonner Drive     | T2 GTCC Foundation                                                    | 9                 | 101 Jamestown Square Road |
| <b>CO</b> Cline Observatory                   | 7                 | 201 Rochelle Road    | IH Idding's House                   | 30                | 101 Montgomery Circle | TC Campus Operations -Facilities, Purchasing,<br>Shipping & Receiving | 2                 | 1003 Bonner Drive         |
| CT Community Training Center/Middle College   | 8                 | 200 Rochelle Road    | JWH James Williams Hall             | 28                | 615 East Main Street  |                                                                       |                   |                           |
| DH Davis Hall                                 | 10                | 613 East Main Street | LR Learning Resource Center         | 20                | 611 East Main Street  | Stanford Road Lot                                                     | N/A               | 5800 Stanford Road        |
| <b>DS</b> Fountain Dental Science             | 15                | 605 East Main Street | MH Machinery Hall                   | 21                | 1301 Bonner Drive     |                                                                       | ,                 |                           |